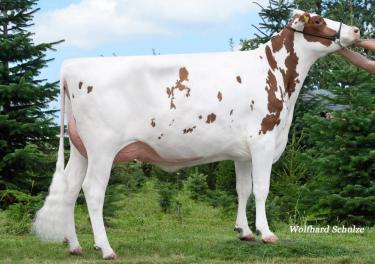

## **GLAMOUR RED**

HB-Nr. 499208 • 276000817865080

22.03.2021 aAa: 342 Beta casein: A1A2 Kappa casein: AB ZW: gen.ZW 08.2025 Breeder: T. Bentele, Ravensburg

Mutter: BHA Gwyneth VG 85

**BHA Glamour Red** 

Glamour Red comes from the Bentele breeding farm in Ravensburg and is still one of the best red-white performance sires in the country, even after many years. Glamour impresses with a very complete inheritance profile, with outstanding performance, high components and excellent persistency. His production in combination with very good daughter fertility, high health values and good longevity make him a high-flyer for economical milk production. Glamour also impresses in terms of conformation with a faultless profile and is also very suitable for heifers due to easy births. As one of only two Goliat sons worldwide, he also plays a special role in terms of pedigree and is suitable for many matings. With 138 RZÖko, he is also recommended for organic farms. Glamour is also an excellent pollinator.