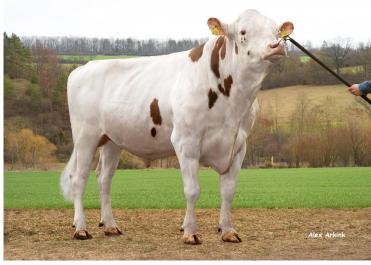

## **GLAMOUR RED**

HB-Nr. 499208 • 276000817865080

22.03.2021 aAa: 342 Beta casein: A1A2 Kappa casein: AB ZW: gen.ZW 08.2025 Breeder: T. Bentele, Ravensburg

Mutter: BHA Gwyneth VG 85

**BHA Glamour Red** 

Glamour Red comes from the Bentele breeding farm in Ravensburg and is still one of the best red-white performance sires in the country, even after many years. Glamour impresses with a very complete inheritance profile, with outstanding performance, high components and excellent persistency. His production in combination with very good daughter fertility, high health values and good longevity make him a high-flyer for economical milk production. Glamour also impresses in terms of conformation with a faultless profile and is also very suitable for heifers due to easy births. As one of only two Goliat sons worldwide, he also plays a special role in terms of pedigree and is suitable for many matings. With 138 RZÖko, he is also recommended for organic farms. Glamour is also an excellent pollinator.